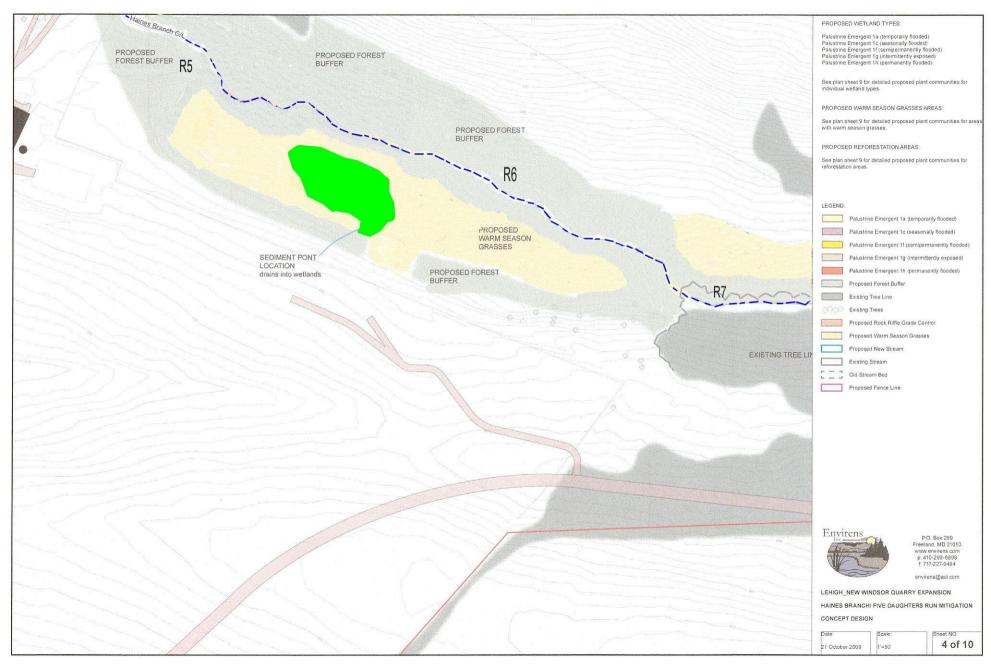

As compensatory mitigation for the unavoidable permanent impacts to approximately 20,114 linear feet of streams and 73,180.8 square feet (1.68 acres) of nontidal emergent wetlands, the applicant is proposing an offsite, within watershed, mitigation site which includes stabilization and restoration of approximately 20,114 linear feet of Haines Branch and unnamed tributaries to Haines Branch, and the creation of a minimum of approximately 1.68 acres of nontidal emergent wetlands. The proposed mitigation site is located on property owned by Lehigh Cement Company.

All work would be completed in accordance with the enclosed plans dated August 26, 2011.

If you have any questions concerning this matter, please contact Mrs. Tarrie Ostrofsky at 410-962-4522 or Tarrie.L.Ostrofsky@usace.army.mil.