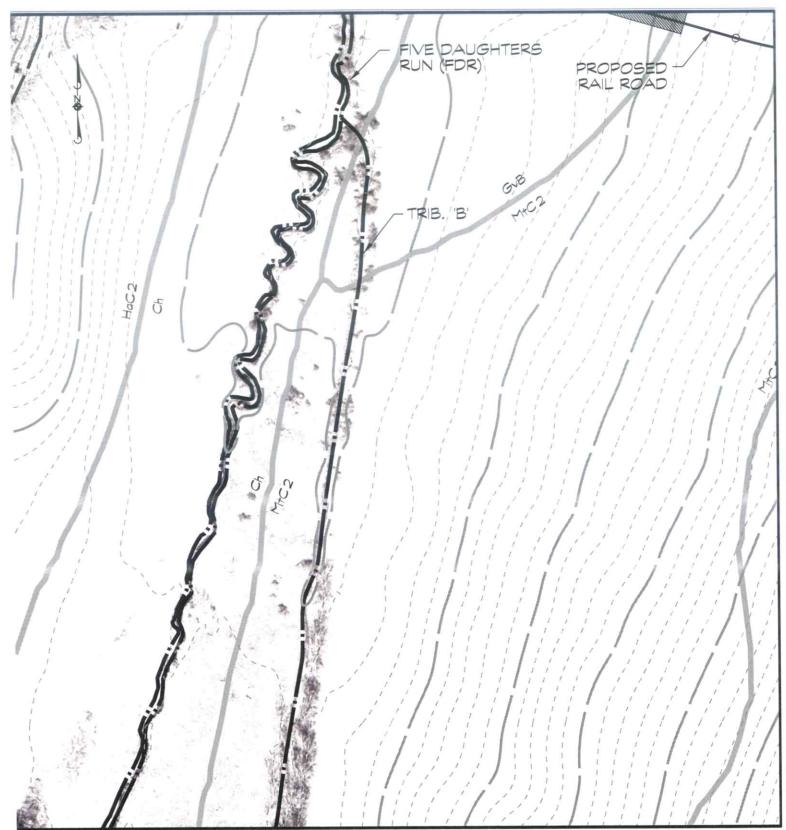

Lehigh Cement Company 675 Quaker Hill Road

Union Bridge, Maryland 21791

**LOCATION AND WATERWAY:** In Five Daughters Run and Dickenson Run and adjacent nontidal emergent wetlands, within the existing Lehigh Cement Company's New Windsor Quarry, near Old New Windsor Road, in New Windsor, Carroll County, Maryland.

WORK: To discharge fill material into waters of the United States, including nontidal emergent wetlands, for the purpose of continuing and expanding the existing mining operations at Lehigh's New Windsor Quarry. The project involves excavation and extraction of subsurface limestone; deposition of the overburden materials; and construction of redundant material transport systems, to include (a) a combined underground and aboveground conveyor belt system, and, (b) the construction of a railroad spur, both to transport the newly extracted mineral material from the quarry to Lehigh Cement Company's Union Bridge processing plant. The proposed work will result in temporary impacts to approximately 745 linear feet (4,470 square feet) of a perennial stream; and permanent impacts to approximately 7,551 linear feet (1.04 acres) of a perennial stream, approximately 12,563 linear feet (0.87 acre) of an intermittent stream, and approximately 73,180.8 square feet (1.68 acres) of nontidal emergent wetlands. The applicant has demonstrated avoidance and minimization of impacts to waters of the United States by utilizing all available upland areas within the project site for placement of the overburden materials, proposing a partially underground conveyor system, and bottomless arch railway culvert crossings.