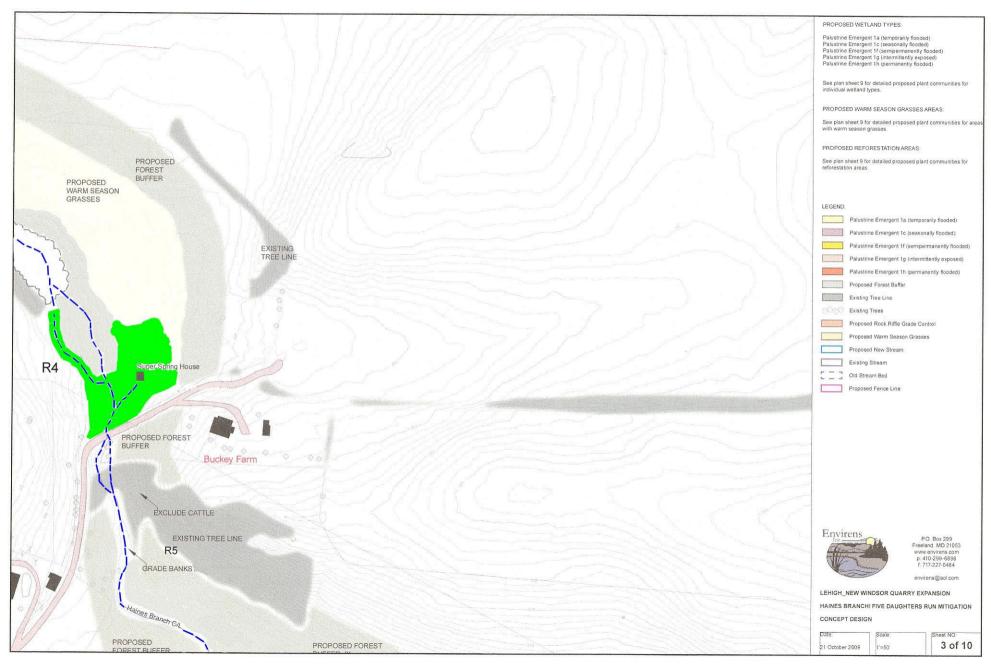

As compensatory mitigation for the unavoidable permanent impacts to approximately 20,114 linear feet of streams and 73,180.8 square feet (1.68 acres) of nontidal emergent wetlands, the applicant is proposing an offsite, within watershed, mitigation site which includes stabilization and restoration of approximately 20,114 linear feet of Haines Branch and unnamed tributaries to Haines Branch, and the creation of a minimum of approximately 1.68 acres of nontidal emergent wetlands. The proposed mitigation site is located on property owned by Lehigh Cement Company.

All work would be completed in accordance with the enclosed plans dated August 26, 2011.

If you have any questions concerning this matter, please contact Mrs. Tarrie Ostrofsky at 410-962-4522 or Tarrie.L.Ostrofsky@usace.army.mil.