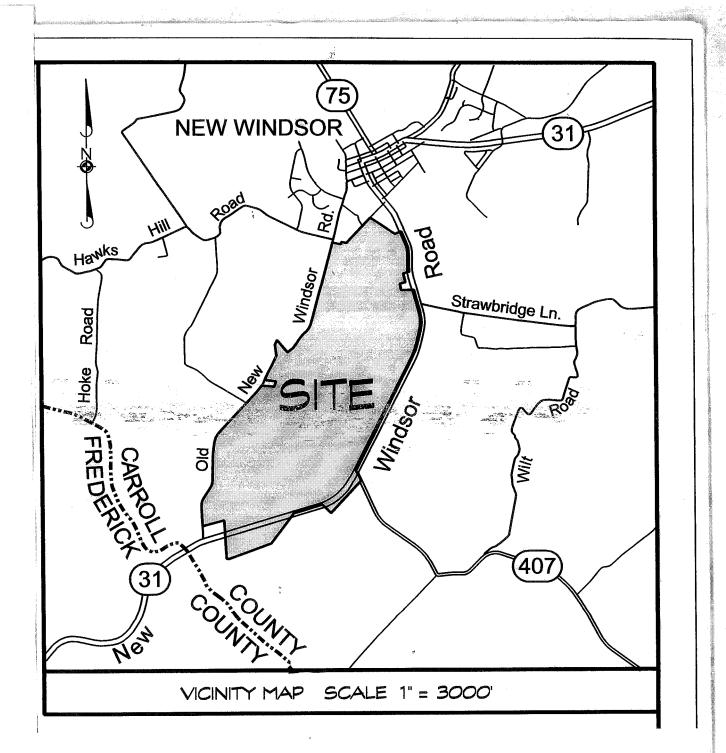

Lehigh Cement Company 675 Quaker Hill Road

Union Bridge, Maryland 21791

**LOCATION AND WATERWAY:** In Five Daughters Run and Dickenson Run and adjacent nontidal emergent wetlands, within the existing Lehigh Cement Company's New Windsor Quarry, near Old New Windsor Road, in New Windsor, Carroll County, Maryland.