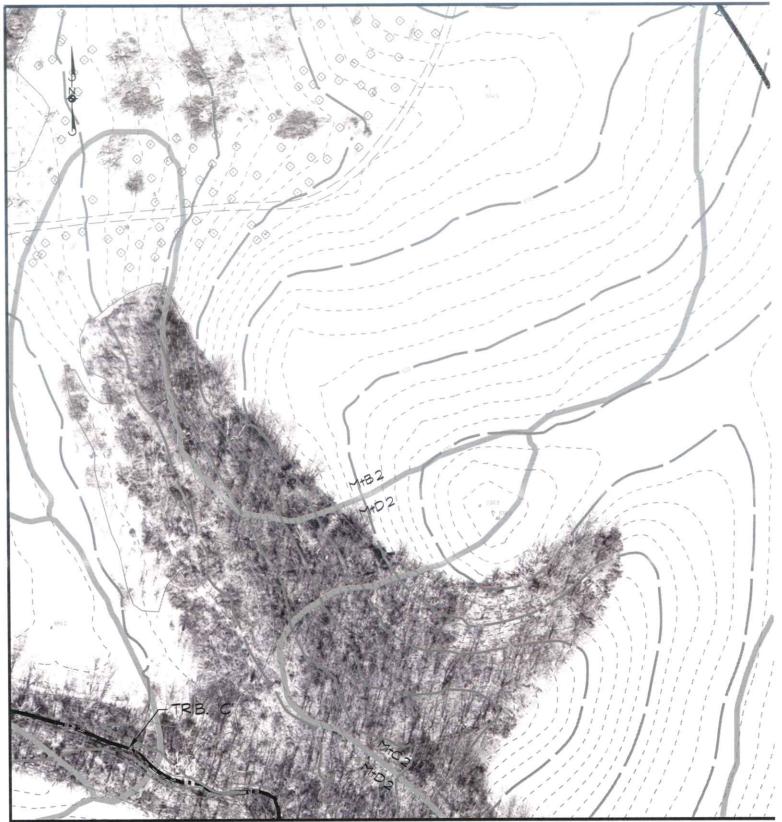

WORK: To discharge fill material into waters of the United States, including nontidal emergent wetlands, for the purpose of continuing and expanding the existing mining operations at Lehigh's New Windsor Quarry. The project involves excavation and extraction of subsurface limestone; deposition of the overburden materials; and construction of redundant material transport systems, to include (a) a combined underground and aboveground conveyor belt system, and, (b) the construction of a railroad spur, both to transport the newly extracted mineral material from the quarry to Lehigh Cement Company's Union Bridge processing plant. The proposed work will result in temporary impacts to approximately 745 linear feet (4,470 square feet) of a perennial stream; and permanent impacts to approximately 7,551 linear feet (1.04 acres) of a perennial stream, approximately 12,563 linear feet (0.87 acre) of an intermittent stream, and approximately 73,180.8 square feet (1.68 acres) of nontidal emergent wetlands. The applicant has demonstrated avoidance and minimization of impacts to waters of the United States by utilizing all available upland areas within the project site for placement of the overburden materials, proposing a partially underground conveyor system, and bottomless arch railway culvert crossings.

As compensatory mitigation for the unavoidable permanent impacts to approximately 20,114 linear feet of streams and 73,180.8 square feet (1.68 acres) of nontidal emergent wetlands, the applicant is proposing an offsite, within watershed, mitigation site which includes stabilization and restoration of approximately 20,114 linear feet of Haines Branch and unnamed tributaries to Haines Branch, and the creation of a minimum of approximately 1.68 acres of nontidal emergent wetlands. The proposed mitigation site is located on property owned by Lehigh Cement Company.