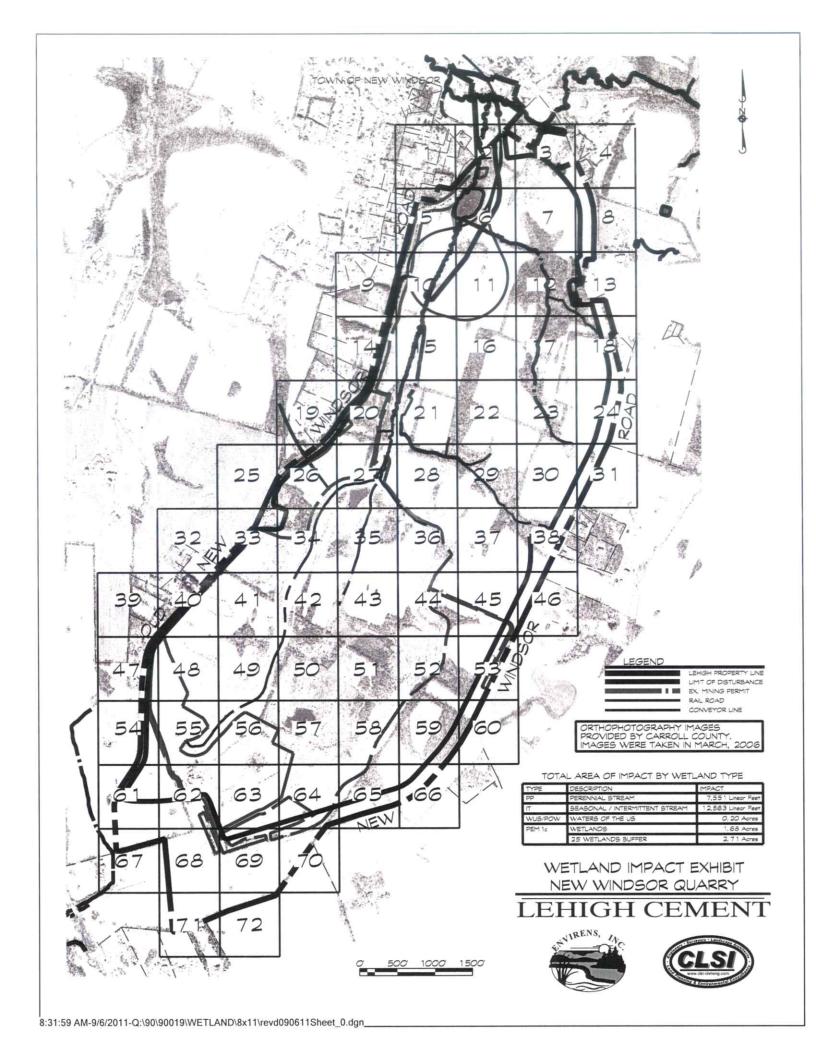

WORK: To discharge fill material into waters of the United States, including nontidal emergent wetlands, for the purpose of continuing and expanding the existing mining operations at Lehigh's New Windsor Quarry. The project involves excavation and extraction of subsurface limestone; deposition of the overburden materials; and construction of redundant material transport systems, to include (a) a combined underground and aboveground conveyor belt system, and, (b) the construction of a railroad spur, both to transport the newly extracted mineral material from the quarry to Lehigh Cement Company's Union Bridge processing plant. The proposed work will result in temporary impacts to approximately 745 linear feet (4,470 square feet) of a perennial stream; and permanent impacts to approximately 7,551 linear feet (1.04 acres) of a perennial stream, approximately 12,563 linear feet (0.87 acre) of an intermittent stream, and approximately 73,180.8 square feet (1.68 acres) of nontidal emergent wetlands. The applicant has demonstrated avoidance and minimization of impacts to waters of the United States by utilizing all available upland areas within the project site for placement of the overburden materials, proposing a partially underground conveyor system, and bottomless arch railway culvert crossings.

As compensatory mitigation for the unavoidable permanent impacts to approximately 20,114 linear feet of streams and 73,180.8 square feet (1.68 acres) of nontidal emergent wetlands, the applicant is proposing an offsite, within watershed, mitigation site which includes stabilization and restoration of approximately 20,114 linear feet of Haines Branch and unnamed tributaries to Haines Branch, and the creation of a minimum of approximately 1.68 acres of nontidal emergent wetlands. The proposed mitigation site is located on property owned by Lehigh Cement Company.

FOR THE DISTRICT ENGINEER:

Joseph P. DaVia Chief, Maryland Section Northern

|          | SUMMARY                              | ARY               |                                        |
|----------|--------------------------------------|-------------------|----------------------------------------|
|          | TOTAL AREA OF IMPACT BY WETLAND TYPE | CT BY WETLAND     | TYPE                                   |
|          |                                      | ATOT              | TOTAL IMPACTS                          |
| TYPE     | DESCRIPTION                          | TEMPORARY         | F1/31/14/8/4/03/0                      |
|          |                                      | (transportation)  | renvealden                             |
| PP       | PERENNIAL STREAM                     | 745 LF; 0.1 acres | 7,551 LF; 1.04 acres                   |
| Ш        | SEASONAL / INTERMITTENT STREAM       |                   | 12,563 LF; 0.87 acres                  |
| WUS/POW  | WUS/POW WATERS OF THE U.S.           |                   | 8,712 FT²¹ 0.20 acres                  |
| DE 8 & 1 | WETLANDS                             |                   | 73,180.8 FT <sup>2</sup> ; 1.68 acres  |
| רביאוכ   | 25' WETLANDS BUFFER                  |                   | 118,047.6 FT <sup>2</sup> ; 2.71 acres |