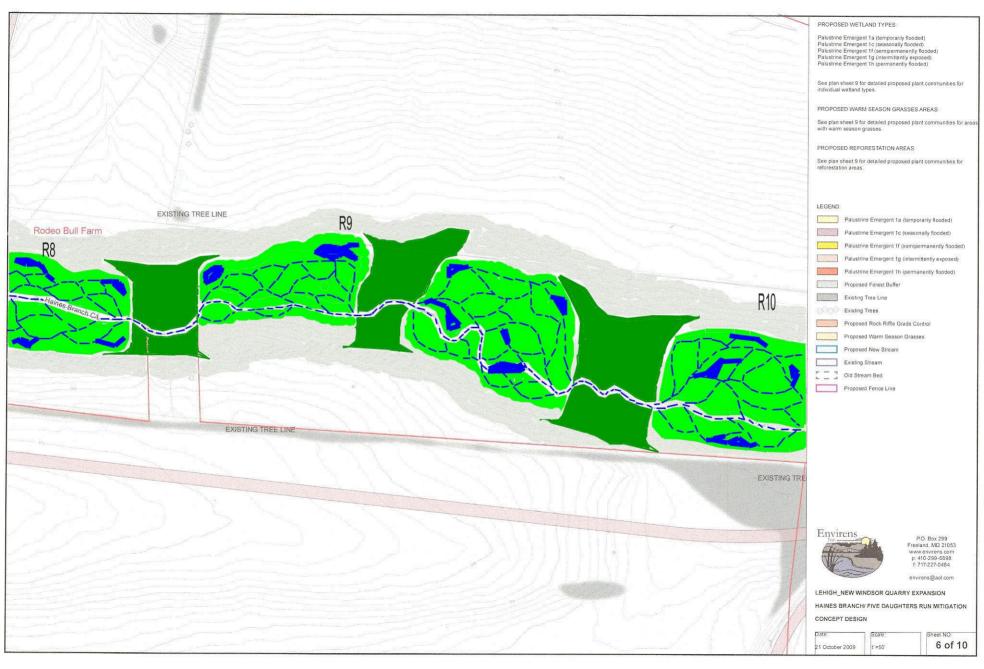

As compensatory mitigation for the unavoidable permanent impacts to approximately 20,114 linear feet of streams and 73,180.8 square feet (1.68 acres) of nontidal emergent wetlands, the applicant is proposing an offsite, within watershed, mitigation site which includes stabilization and restoration of approximately 20,114 linear feet of Haines Branch and unnamed tributaries to Haines Branch, and the creation of a minimum of approximately 1.68 acres of nontidal emergent wetlands. The proposed mitigation site is located on property owned by Lehigh Cement Company.

All work would be completed in accordance with the enclosed plans dated August 26, 2011.

If you have any questions concerning this matter, please contact Mrs. Tarrie Ostrofsky at 410-962-4522 or Tarrie.L.Ostrofsky@usace.army.mil.