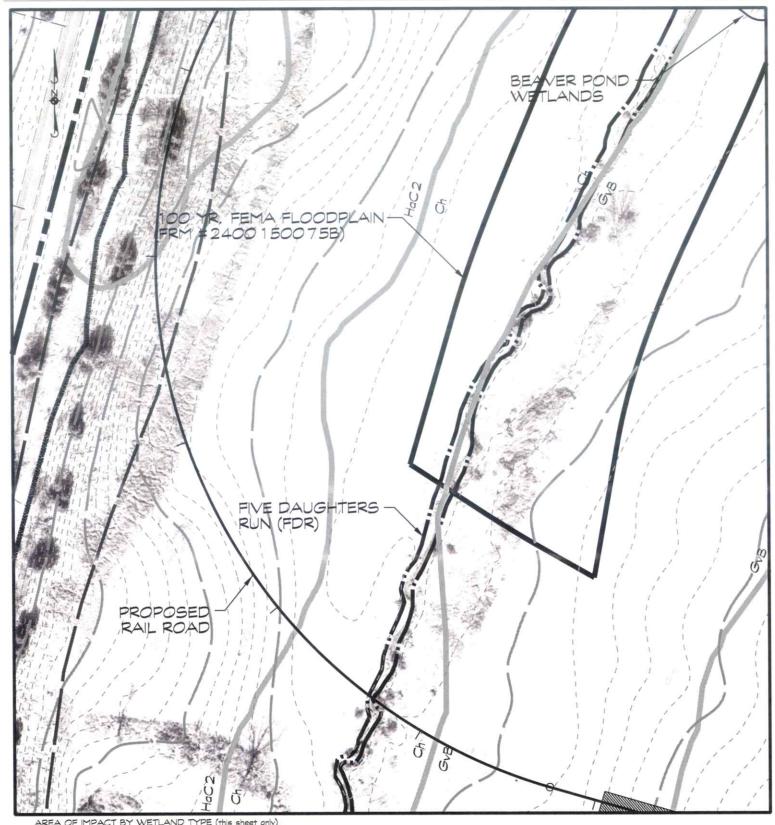

Lehigh Cement Company 675 Quaker Hill Road

Union Bridge, Maryland 21791

**LOCATION AND WATERWAY:** In Five Daughters Run and Dickenson Run and adjacent nontidal emergent wetlands, within the existing Lehigh Cement Company's New Windsor Quarry, near Old New Windsor Road, in New Windsor, Carroll County, Maryland.

WORK: To discharge fill material into waters of the United States, including nontidal emergent wetlands, for the purpose of continuing and expanding the existing mining operations at Lehigh's New Windsor Quarry. The project involves excavation and extraction of subsurface limestone; deposition of the overburden materials; and construction of redundant material transport systems, to include (a) a combined underground and aboveground conveyor belt system, and, (b) the construction of a railroad spur, both to transport the newly extracted mineral material from the quarry to Lehigh Cement Company's Union Bridge processing plant. The proposed work will result in temporary impacts to approximately 745 linear feet (4,470 square feet) of a perennial stream; and permanent impacts to approximately 7,551 linear feet (1.04 acres) of a perennial stream, approximately 12,563 linear feet (0.87 acre) of an intermittent stream, and approximately 73,180.8 square feet (1.68 acres) of nontidal emergent wetlands. The applicant has demonstrated avoidance and minimization of impacts to waters of the United States by utilizing all available upland areas within the project site for placement of the overburden materials, proposing a partially underground conveyor system, and bottomless arch railway culvert crossings.

As compensatory mitigation for the unavoidable permanent impacts to approximately 20,114 linear feet of streams and 73,180.8 square feet (1.68 acres) of nontidal emergent wetlands, the applicant is proposing an offsite, within watershed, mitigation site which includes stabilization and restoration of approximately 20,114 linear feet of Haines Branch and unnamed tributaries to Haines Branch, and the creation of a minimum of approximately 1.68 acres of nontidal emergent wetlands. The proposed mitigation site is located on property owned by Lehigh Cement Company.