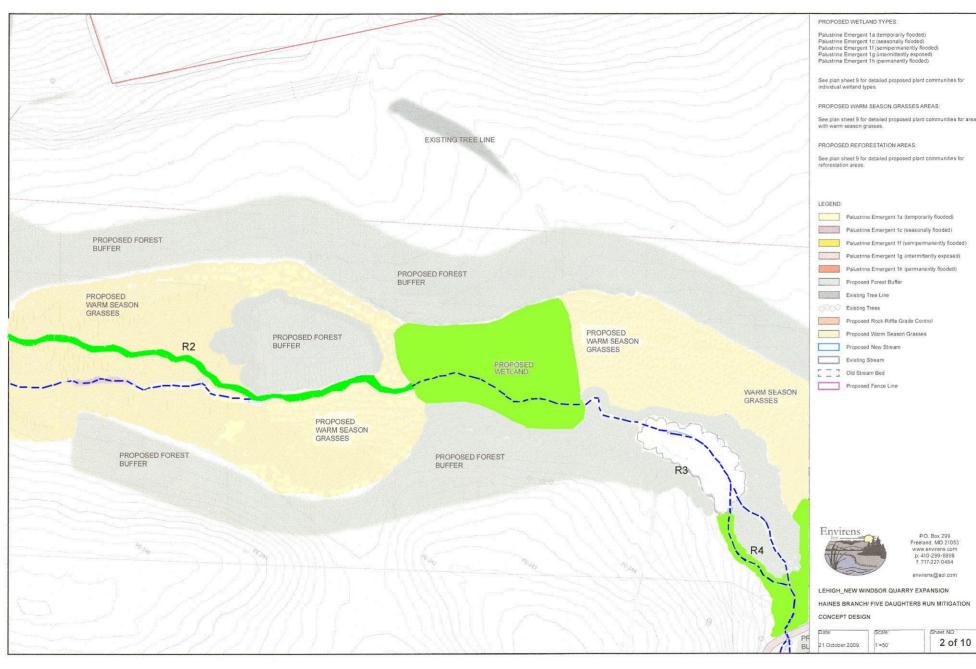

As compensatory mitigation for the unavoidable permanent impacts to approximately 20,114 linear feet of streams and 73,180.8 square feet (1.68 acres) of nontidal emergent wetlands, the applicant is proposing an offsite, within watershed, mitigation site which includes stabilization and restoration of approximately 20,114 linear feet of Haines Branch and unnamed tributaries to Haines Branch, and the creation of a minimum of approximately 1.68 acres of nontidal emergent wetlands. The proposed mitigation site is located on property owned by Lehigh Cement Company.

All work would be completed in accordance with the enclosed plans dated August 26, 2011.

If you have any questions concerning this matter, please contact Mrs. Tarrie Ostrofsky at 410-962-4522 or Tarrie.L.Ostrofsky@usace.army.mil.