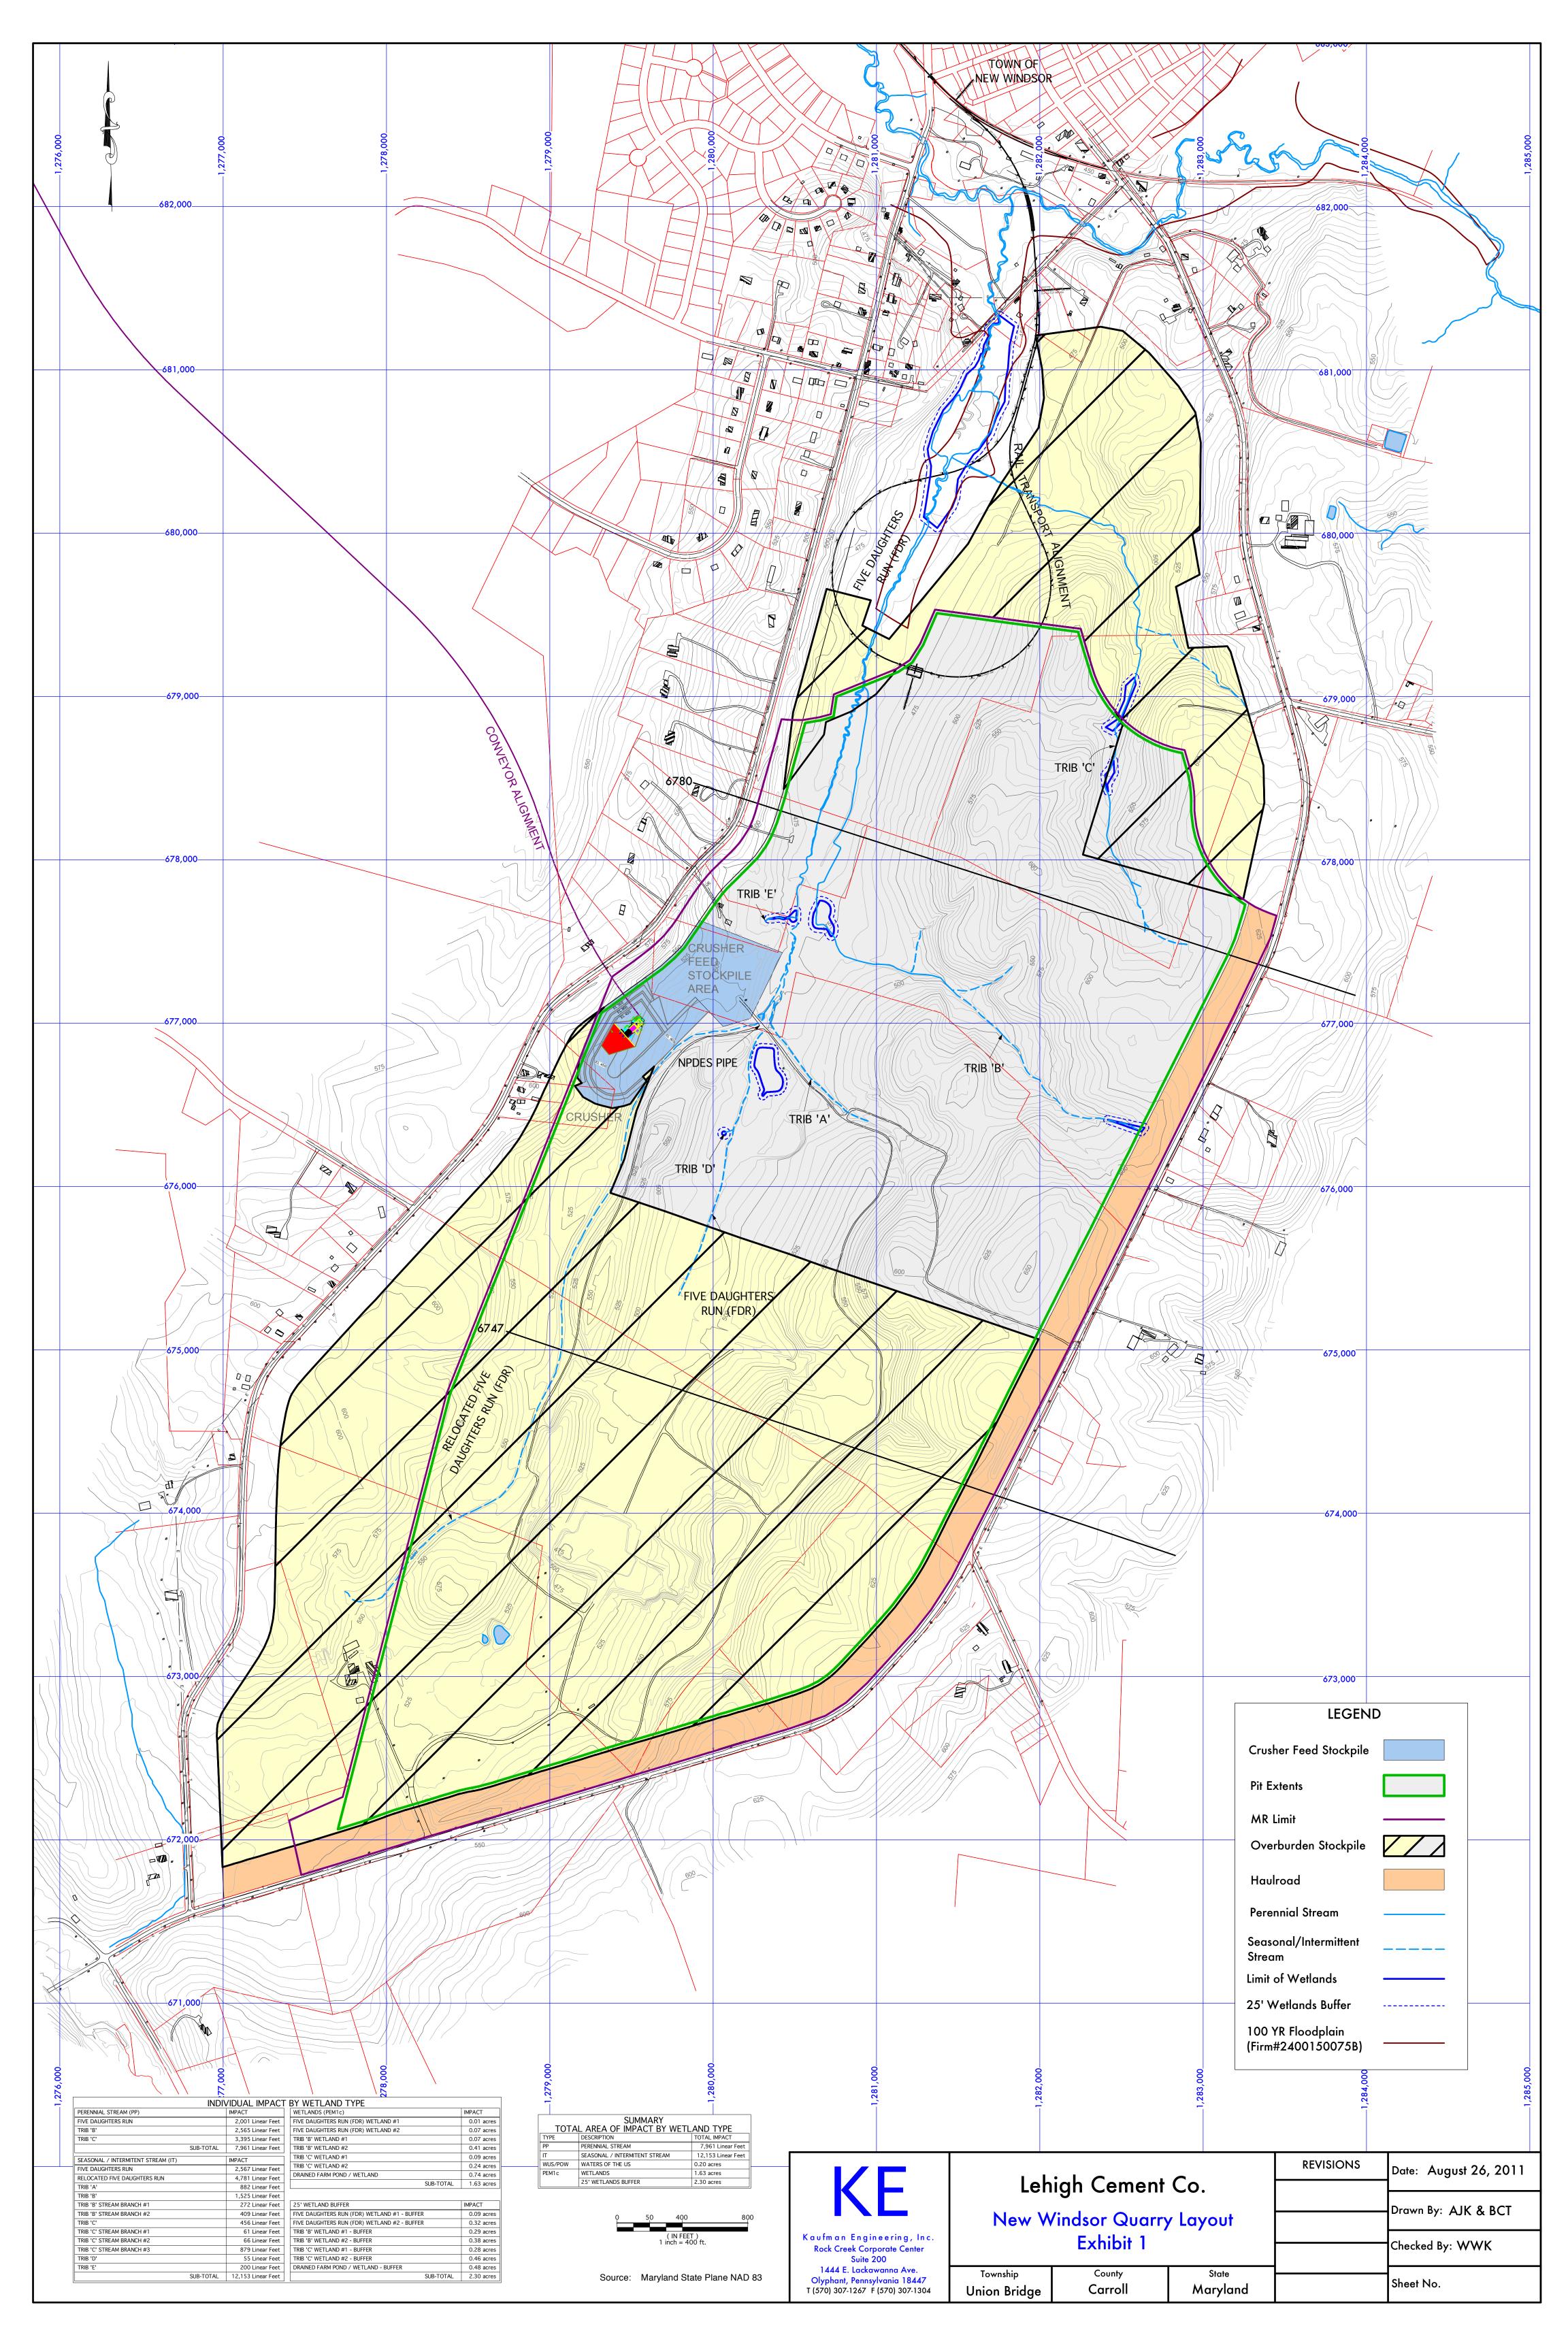

WORK: To discharge fill material into waters of the United States, including nontidal emergent wetlands, for the purpose of continuing and expanding the existing mining operations at Lehigh's New Windsor Quarry. The project involves excavation and extraction of subsurface limestone; deposition of the overburden materials; and construction of redundant material transport systems, to include (a) a combined underground and aboveground conveyor belt system, and, (b) the construction of a railroad spur, both to transport the newly extracted mineral material from the quarry to Lehigh Cement Company's Union Bridge processing plant. The proposed work will result in temporary impacts to approximately 745 linear feet (4,470 square feet) of a perennial stream; and permanent impacts to approximately 7,551 linear feet (1.04 acres) of a perennial stream, approximately 12,563 linear feet (0.87 acre) of an intermittent stream, and approximately 73,180.8 square feet (1.68 acres) of nontidal emergent wetlands. The applicant has demonstrated avoidance and minimization of impacts to waters of the United States by utilizing all available upland areas within the project site for placement of the overburden materials, proposing a partially underground conveyor system, and bottomless arch railway culvert crossings.

As compensatory mitigation for the unavoidable permanent impacts to approximately 20,114 linear feet of streams and 73,180.8 square feet (1.68 acres) of nontidal emergent wetlands, the applicant is proposing an offsite, within watershed, mitigation site which includes stabilization and restoration of approximately 20,114 linear feet of Haines Branch and unnamed tributaries to Haines Branch, and the creation of a minimum of approximately 1.68 acres of nontidal emergent wetlands. The proposed mitigation site is located on property owned by Lehigh Cement Company.

FOR THE DISTRICT ENGINEER:

Joseph P. DaVia Chief, Maryland Section Northern

|          | SUMMARY                              | ARY               |                                        |
|----------|--------------------------------------|-------------------|----------------------------------------|
|          | TOTAL AREA OF IMPACT BY WETLAND TYPE | CT BY WETLAND     | TYPE                                   |
|          |                                      | ATOT              | TOTAL IMPACTS                          |
| TYPE     | DESCRIPTION                          | TEMPORARY         | F1/31/14/8/4/03/0                      |
|          |                                      | (transportation)  | renvealden                             |
| PP       | PERENNIAL STREAM                     | 745 LF; 0.1 acres | 7,551 LF; 1.04 acres                   |
| Ш        | SEASONAL / INTERMITTENT STREAM       |                   | 12,563 LF; 0.87 acres                  |
| WUS/POW  | WUS/POW WATERS OF THE U.S.           |                   | 8,712 FT²¹ 0.20 acres                  |
| DE 8 & 1 | WETLANDS                             |                   | 73,180.8 FT <sup>2</sup> ; 1.68 acres  |
| רביאוכ   | 25' WETLANDS BUFFER                  |                   | 118,047.6 FT <sup>2</sup> ; 2.71 acres |