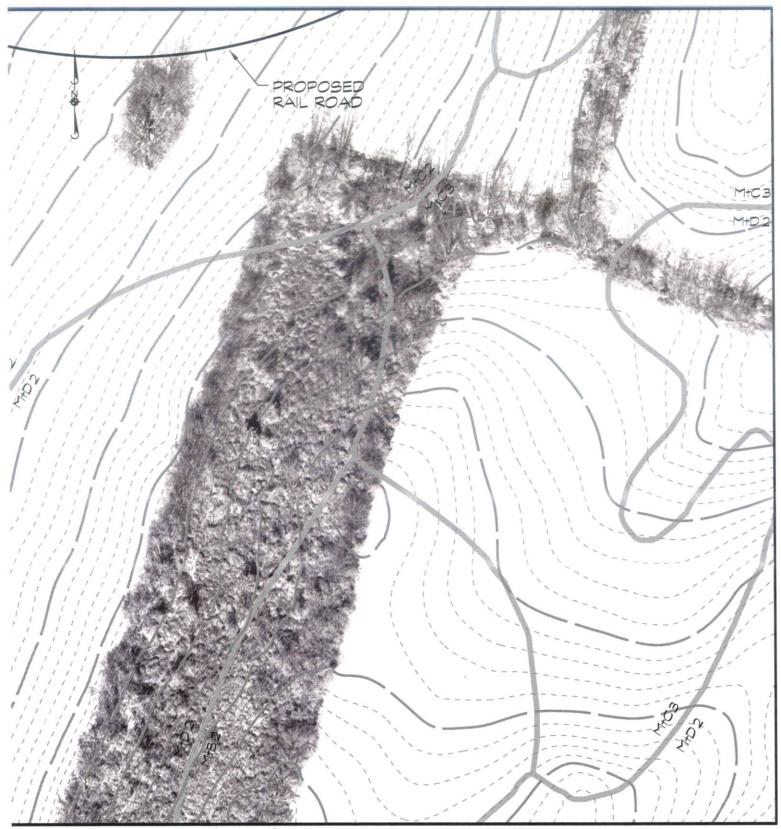

WORK: To discharge fill material into waters of the United States, including nontidal emergent wetlands, for the purpose of continuing and expanding the existing mining operations at Lehigh's New Windsor Quarry. The project involves excavation and extraction of subsurface limestone; deposition of the overburden materials; and construction of redundant material transport systems, to include (a) a combined underground and aboveground conveyor belt system, and, (b) the construction of a railroad spur, both to transport the newly extracted mineral material from the quarry to Lehigh Cement Company's Union Bridge processing plant. The proposed work will result in temporary impacts to approximately 745 linear feet (4,470 square feet) of a perennial stream; and permanent impacts to approximately 7,551 linear feet (1.04 acres) of a perennial stream, approximately 12,563 linear feet (0.87 acre) of an intermittent stream, and approximately 73,180.8 square feet (1.68 acres) of nontidal emergent wetlands. The applicant has demonstrated avoidance and minimization of impacts to waters of the United States by utilizing all available upland areas within the project site for placement of the overburden materials, proposing a partially underground conveyor system, and bottomless arch railway culvert crossings.