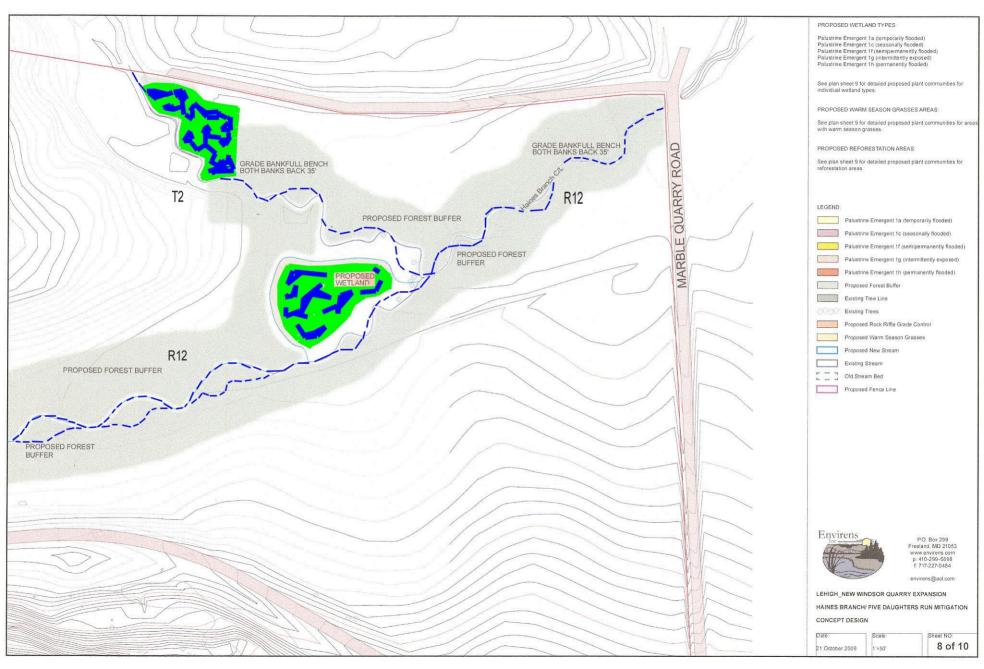

As compensatory mitigation for the unavoidable permanent impacts to approximately 20,114 linear feet of streams and 73,180.8 square feet (1.68 acres) of nontidal emergent wetlands, the applicant is proposing an offsite, within watershed, mitigation site which includes stabilization and restoration of approximately 20,114 linear feet of Haines Branch and unnamed tributaries to Haines Branch, and the creation of a minimum of approximately 1.68 acres of nontidal emergent wetlands. The proposed mitigation site is located on property owned by Lehigh Cement Company.