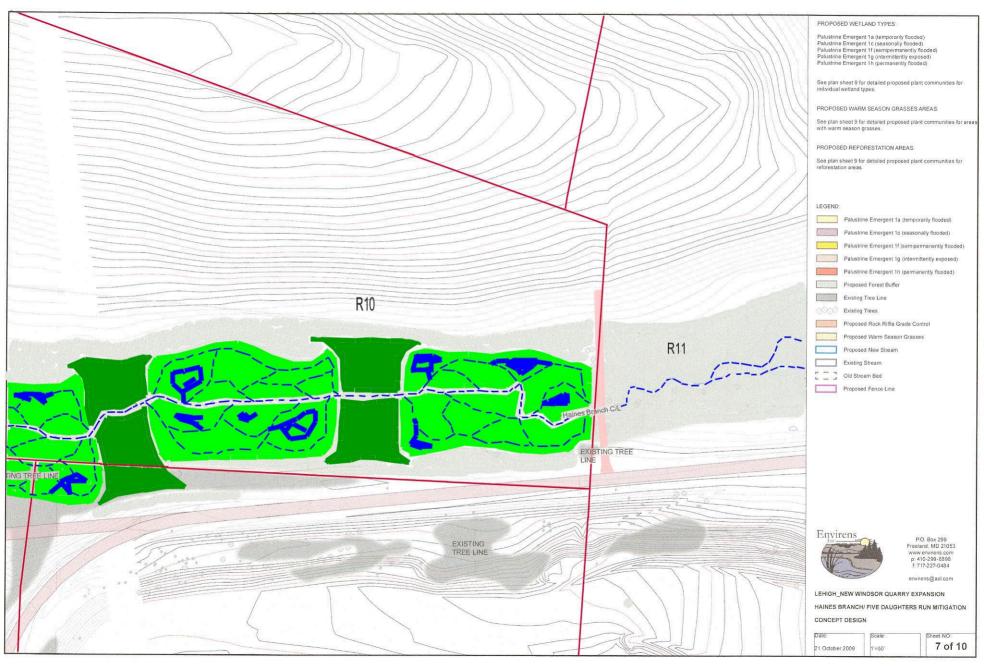

As compensatory mitigation for the unavoidable permanent impacts to approximately 20,114 linear feet of streams and 73,180.8 square feet (1.68 acres) of nontidal emergent wetlands, the applicant is proposing an offsite, within watershed, mitigation site which includes stabilization and restoration of approximately 20,114 linear feet of Haines Branch and unnamed tributaries to Haines Branch, and the creation of a minimum of approximately 1.68 acres of nontidal emergent wetlands. The proposed mitigation site is located on property owned by Lehigh Cement Company.