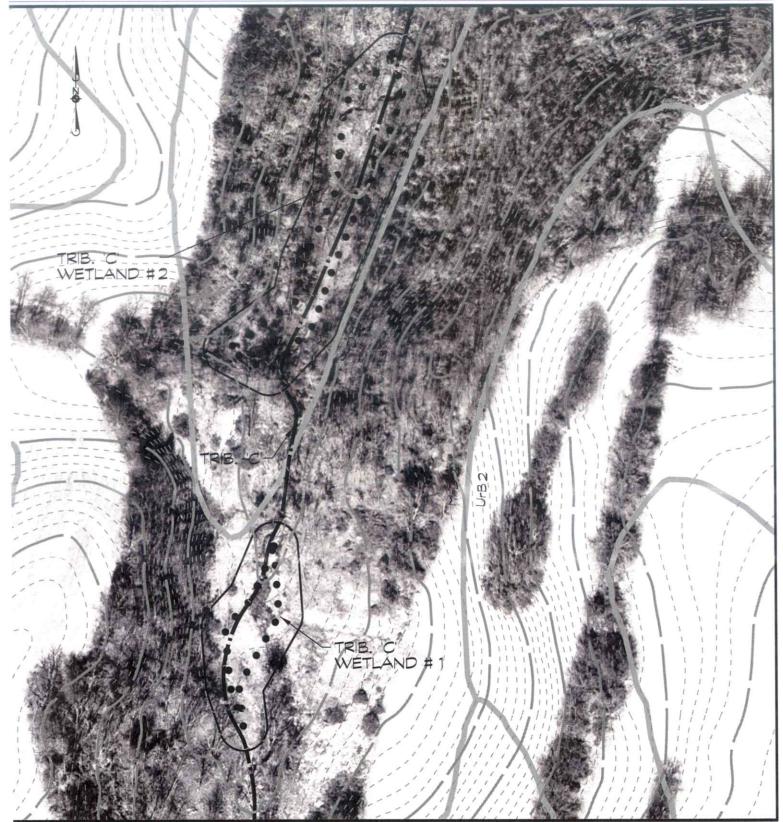

Lehigh Cement Company 675 Quaker Hill Road

Union Bridge, Maryland 21791

**LOCATION AND WATERWAY:** In Five Daughters Run and Dickenson Run and adjacent nontidal emergent wetlands, within the existing Lehigh Cement Company's New Windsor Quarry, near Old New Windsor Road, in New Windsor, Carroll County, Maryland.

As compensatory mitigation for the unavoidable permanent impacts to approximately 20,114 linear feet of streams and 73,180.8 square feet (1.68 acres) of nontidal emergent wetlands, the applicant is proposing an offsite, within watershed, mitigation site which includes stabilization and restoration of approximately 20,114 linear feet of Haines Branch and unnamed tributaries to Haines Branch, and the creation of a minimum of approximately 1.68 acres of nontidal emergent wetlands. The proposed mitigation site is located on property owned by Lehigh Cement Company.