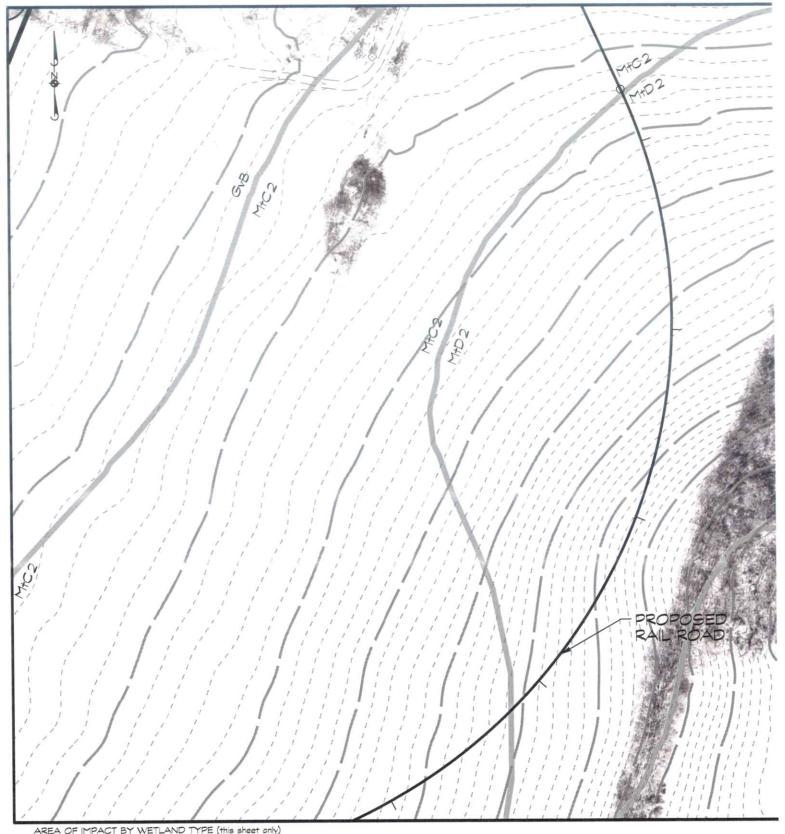

WORK: To discharge fill material into waters of the United States, including nontidal emergent wetlands, for the purpose of continuing and expanding the existing mining operations at Lehigh's New Windsor Quarry. The project involves excavation and extraction of subsurface limestone; deposition of the overburden materials; and construction of redundant material transport systems, to include (a) a combined underground and aboveground conveyor belt system, and, (b) the construction of a railroad spur, both to transport the newly extracted mineral material from the quarry to Lehigh Cement Company's Union Bridge processing plant. The proposed work will result in temporary impacts to approximately 745 linear feet (4,470 square feet) of a perennial stream; and permanent impacts to approximately 7,551 linear feet (1.04 acres) of a perennial stream, approximately 12,563 linear feet (0.87 acre) of an intermittent stream, and approximately 73,180.8 square feet (1.68 acres) of nontidal emergent wetlands. The applicant has demonstrated avoidance and minimization of impacts to waters of the United States by utilizing all available upland areas within the project site for placement of the overburden materials, proposing a partially underground conveyor system, and bottomless arch railway culvert crossings.

As compensatory mitigation for the unavoidable permanent impacts to approximately 20,114 linear feet of streams and 73,180.8 square feet (1.68 acres) of nontidal emergent wetlands, the applicant is proposing an offsite, within watershed, mitigation site which includes stabilization and restoration of approximately 20,114 linear feet of Haines Branch and unnamed tributaries to Haines Branch, and the creation of a minimum of approximately 1.68 acres of nontidal emergent wetlands. The proposed mitigation site is located on property owned by Lehigh Cement Company.