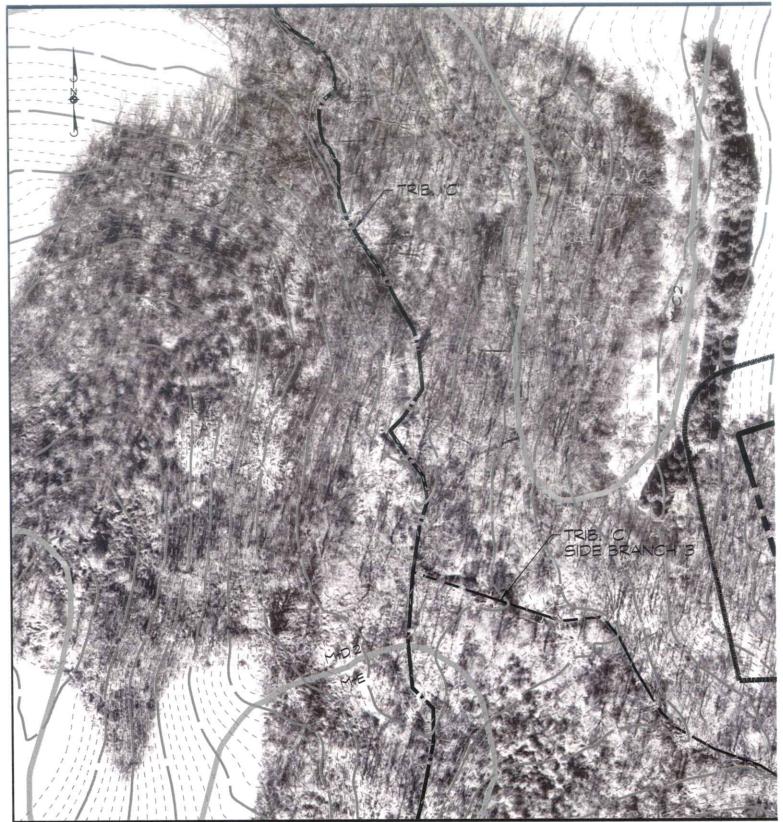

Lehigh Cement Company 675 Quaker Hill Road

Union Bridge, Maryland 21791

**LOCATION AND WATERWAY:** In Five Daughters Run and Dickenson Run and adjacent nontidal emergent wetlands, within the existing Lehigh Cement Company's New Windsor Quarry, near Old New Windsor Road, in New Windsor, Carroll County, Maryland.

WORK: To discharge fill material into waters of the United States, including nontidal emergent wetlands, for the purpose of continuing and expanding the existing mining operations at Lehigh's New Windsor Quarry. The project involves excavation and extraction of subsurface limestone; deposition of the overburden materials; and construction of redundant material transport systems, to include (a) a combined underground and aboveground conveyor belt system, and, (b) the construction of a railroad spur, both to transport the newly extracted mineral material from the quarry to Lehigh Cement Company's Union Bridge processing plant. The proposed work will result in temporary impacts to approximately 745 linear feet (4,470 square feet) of a perennial stream; and permanent impacts to approximately 7,551 linear feet (1.04 acres) of a perennial stream, approximately 12,563 linear feet (0.87 acre) of an intermittent stream, and approximately 73,180.8 square feet (1.68 acres) of nontidal emergent wetlands. The applicant has demonstrated avoidance and minimization of impacts to waters of the United States by utilizing all available upland areas within the project site for placement of the overburden materials, proposing a partially underground conveyor system, and bottomless arch railway culvert crossings.