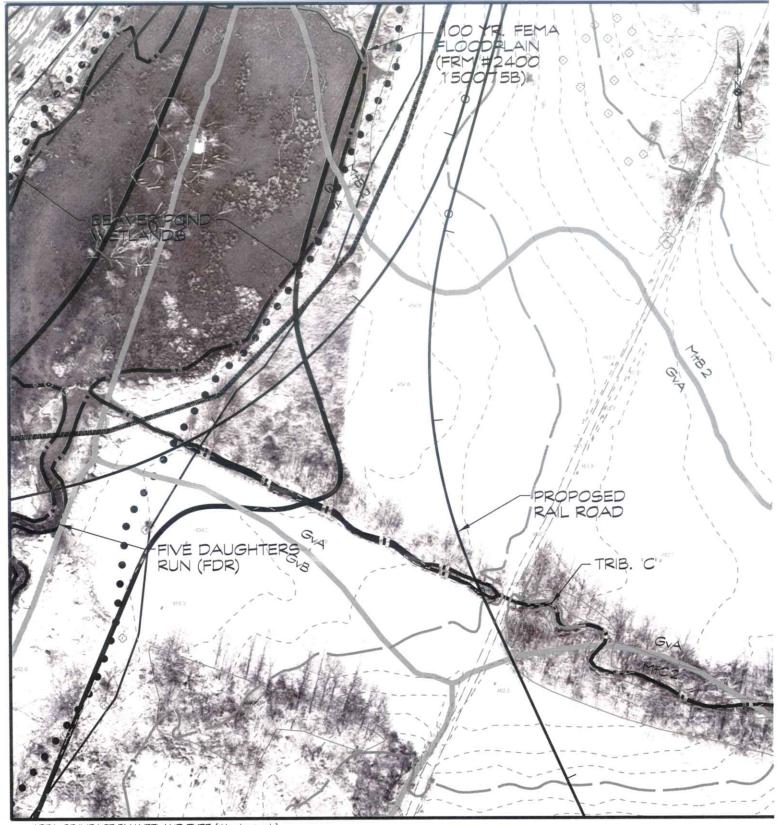

Lehigh Cement Company 675 Quaker Hill Road

Union Bridge, Maryland 21791

**LOCATION AND WATERWAY:** In Five Daughters Run and Dickenson Run and adjacent nontidal emergent wetlands, within the existing Lehigh Cement Company's New Windsor Quarry, near Old New Windsor Road, in New Windsor, Carroll County, Maryland.

WORK: To discharge fill material into waters of the United States, including nontidal emergent wetlands, for the purpose of continuing and expanding the existing mining operations at Lehigh's New Windsor Quarry. The project involves excavation and extraction of subsurface limestone; deposition of the overburden materials; and construction of redundant material transport systems, to include (a) a combined underground and aboveground conveyor belt system, and, (b) the construction of a railroad spur, both to transport the newly extracted mineral material from the quarry to Lehigh Cement Company's Union Bridge processing plant. The proposed work will result in temporary impacts to approximately 745 linear feet (4,470 square feet) of a perennial stream; and permanent impacts to approximately 7,551 linear feet (1.04 acres) of a perennial stream, approximately 12,563 linear feet (0.87 acre) of an intermittent stream, and approximately 73,180.8 square feet (1.68 acres) of nontidal emergent wetlands. The applicant has demonstrated avoidance and minimization of impacts to waters of the United States by utilizing all available upland areas within the project site for placement of the overburden materials, proposing a partially underground conveyor system, and bottomless arch railway culvert crossings.

As compensatory mitigation for the unavoidable permanent impacts to approximately 20,114 linear feet of streams and 73,180.8 square feet (1.68 acres) of nontidal emergent wetlands, the applicant is proposing an offsite, within watershed, mitigation site which includes stabilization and restoration of approximately 20,114 linear feet of Haines Branch and unnamed tributaries to Haines Branch, and the creation of a minimum of approximately 1.68 acres of nontidal emergent wetlands. The proposed mitigation site is located on property owned by Lehigh Cement Company.