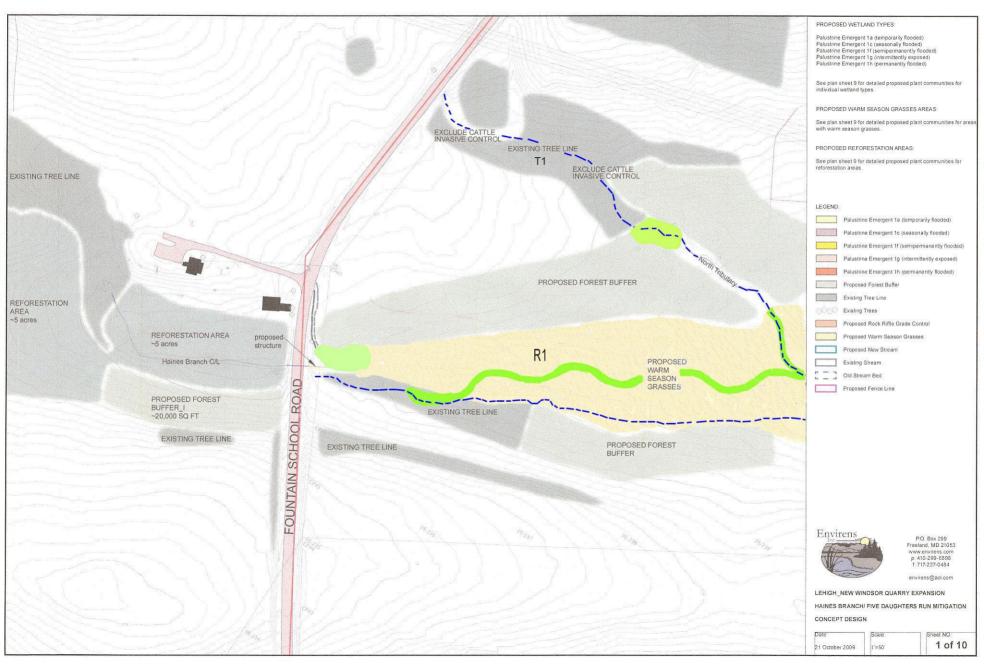

As compensatory mitigation for the unavoidable permanent impacts to approximately 20,114 linear feet of streams and 73,180.8 square feet (1.68 acres) of nontidal emergent wetlands, the applicant is proposing an offsite, within watershed, mitigation site which includes stabilization and restoration of approximately 20,114 linear feet of Haines Branch and unnamed tributaries to Haines Branch, and the creation of a minimum of approximately 1.68 acres of nontidal emergent wetlands. The proposed mitigation site is located on property owned by Lehigh Cement Company.

All work would be completed in accordance with the enclosed plans dated August 26, 2011.

If you have any questions concerning this matter, please contact Mrs. Tarrie Ostrofsky at 410-962-4522 or Tarrie.L.Ostrofsky@usace.army.mil.