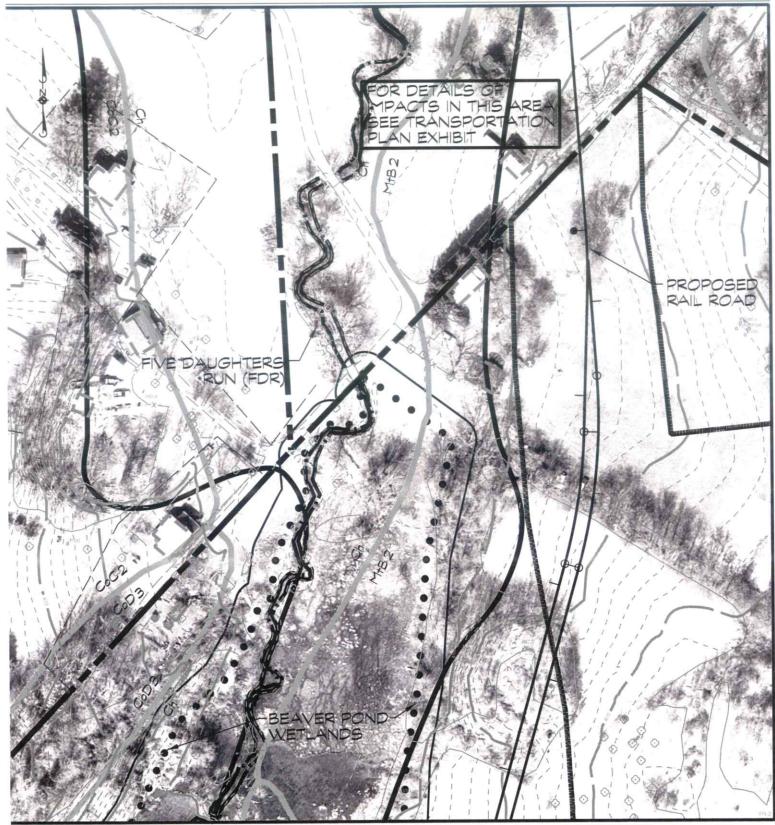

Lehigh Cement Company 675 Quaker Hill Road

Union Bridge, Maryland 21791

**LOCATION AND WATERWAY:** In Five Daughters Run and Dickenson Run and adjacent nontidal emergent wetlands, within the existing Lehigh Cement Company's New Windsor Quarry, near Old New Windsor Road, in New Windsor, Carroll County, Maryland.

WORK: To discharge fill material into waters of the United States, including nontidal emergent wetlands, for the purpose of continuing and expanding the existing mining operations at Lehigh's New Windsor Quarry. The project involves excavation and extraction of subsurface limestone; deposition of the overburden materials; and construction of redundant material transport systems, to include (a) a combined underground and aboveground conveyor belt system, and, (b) the construction of a railroad spur, both to transport the newly extracted mineral material from the quarry to Lehigh Cement Company's Union Bridge processing plant. The proposed work will result in temporary impacts to approximately 745 linear feet (4,470 square feet) of a perennial stream; and permanent impacts to approximately 7,551 linear feet (1.04 acres) of a perennial stream, approximately 12,563 linear feet (0.87 acre) of an intermittent stream, and approximately 73,180.8 square feet (1.68 acres) of nontidal emergent wetlands. The applicant has demonstrated avoidance and minimization of impacts to waters of the United States by utilizing all available upland areas within the project site for placement of the overburden materials, proposing a partially underground conveyor system, and bottomless arch railway culvert crossings.