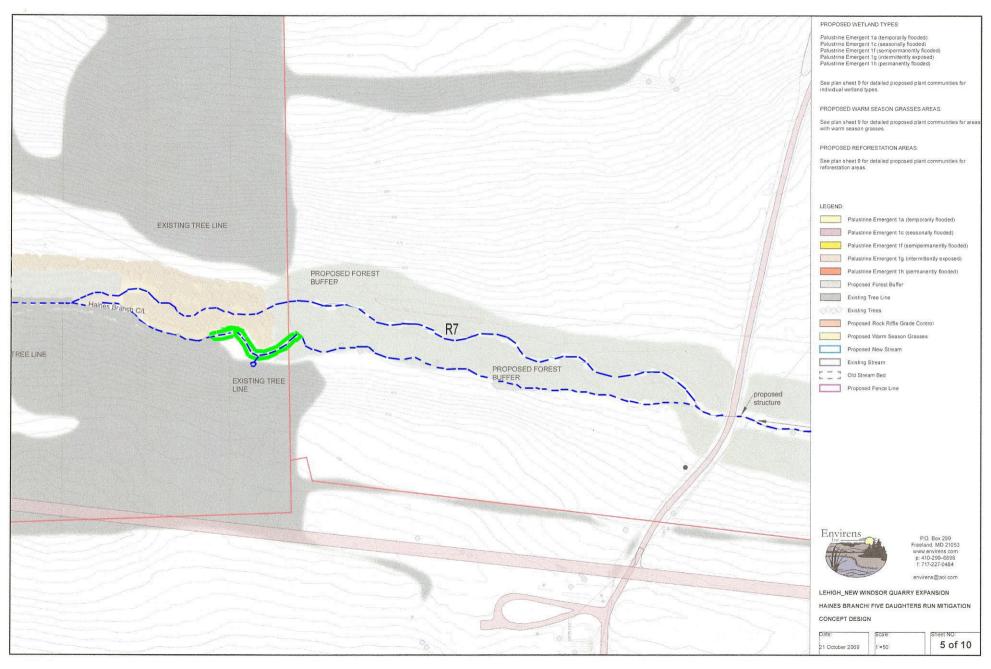

As compensatory mitigation for the unavoidable permanent impacts to approximately 20,114 linear feet of streams and 73,180.8 square feet (1.68 acres) of nontidal emergent wetlands, the applicant is proposing an offsite, within watershed, mitigation site which includes stabilization and restoration of approximately 20,114 linear feet of Haines Branch and unnamed tributaries to Haines Branch, and the creation of a minimum of approximately 1.68 acres of nontidal emergent wetlands. The proposed mitigation site is located on property owned by Lehigh Cement Company.

All work would be completed in accordance with the enclosed plans dated August 26, 2011.

If you have any questions concerning this matter, please contact Mrs. Tarrie Ostrofsky at 410-962-4522 or Tarrie.L.Ostrofsky@usace.army.mil.