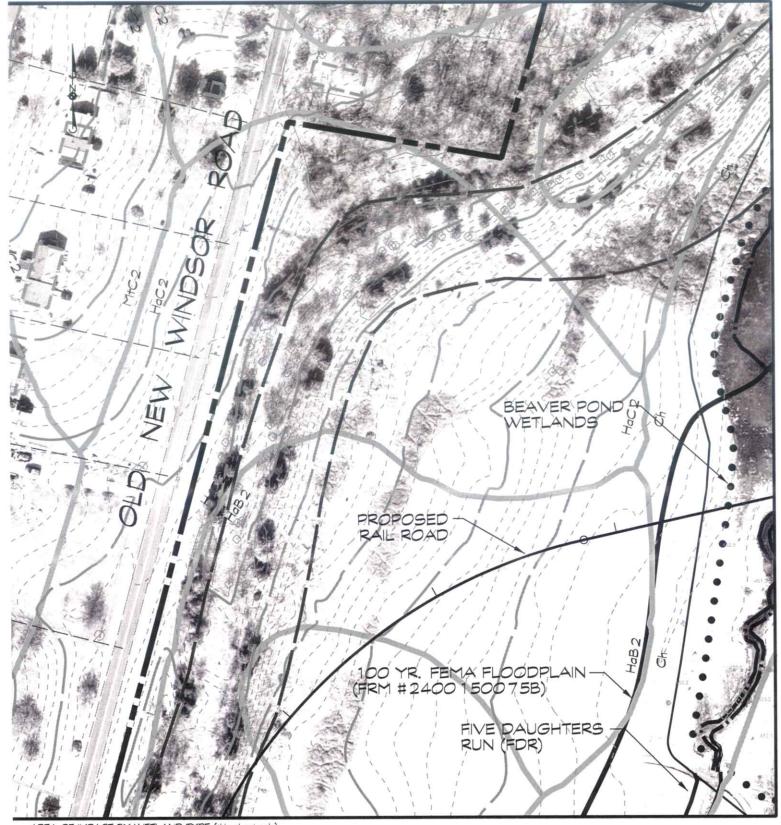

Lehigh Cement Company 675 Quaker Hill Road

Union Bridge, Maryland 21791

**LOCATION AND WATERWAY:** In Five Daughters Run and Dickenson Run and adjacent nontidal emergent wetlands, within the existing Lehigh Cement Company's New Windsor Quarry, near Old New Windsor Road, in New Windsor, Carroll County, Maryland.

WORK: To discharge fill material into waters of the United States, including nontidal emergent wetlands, for the purpose of continuing and expanding the existing mining operations at Lehigh's New Windsor Quarry. The project involves excavation and extraction of subsurface limestone; deposition of the overburden materials; and construction of redundant material transport systems, to include (a) a combined underground and aboveground conveyor belt system, and, (b) the construction of a railroad spur, both to transport the newly extracted mineral material from the quarry to Lehigh Cement Company's Union Bridge processing plant. The proposed work will result in temporary impacts to approximately 745 linear feet (4,470 square feet) of a perennial stream; and permanent impacts to approximately 7,551 linear feet (1.04 acres) of a perennial stream, approximately 12,563 linear feet (0.87 acre) of an intermittent stream, and approximately 73,180.8 square feet (1.68 acres) of nontidal emergent wetlands. The applicant has demonstrated avoidance and minimization of impacts to waters of the United States by utilizing all available upland areas within the project site for placement of the overburden materials, proposing a partially underground conveyor system, and bottomless arch railway culvert crossings.

As compensatory mitigation for the unavoidable permanent impacts to approximately 20,114 linear feet of streams and 73,180.8 square feet (1.68 acres) of nontidal emergent wetlands, the applicant is proposing an offsite, within watershed, mitigation site which includes stabilization and restoration of approximately 20,114 linear feet of Haines Branch and unnamed tributaries to Haines Branch, and the creation of a minimum of approximately 1.68 acres of nontidal emergent wetlands. The proposed mitigation site is located on property owned by Lehigh Cement Company.